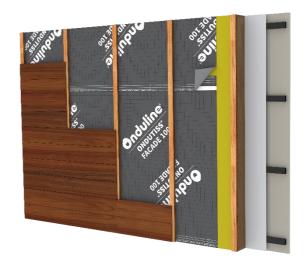

# **Material / Application**

Three layer highly permeable breathable membrane for walls. Made of functional film secured from both sides with polypropylene non-woven vies

ONDUTISS FAÇADE 100 is suitable for wall cladding in timber frame and metal constructions.

## **Applications**

- Facades
- Lightweight wall structures: wood and metal frame systems

## **Features & Benefits**

- UV resistant
- Protects thermal insulation against damping
- Minimises heat loss