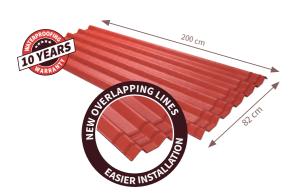

## **Technical characteristics**

| Length               | 200 cm  |
|----------------------|---------|
| Width                | 82 cm   |
| Corrugation height   | 38 mm   |
| Weight per m²        | 2,77 kg |
| Weight per sheet     | 4,5 kg  |
| Surface              | 1,64 m² |
| Net coverage surface | 1,34 m² |
|                      |         |

Onduline 10 years warranty for waterproofing, valid if the product has been installed with Onduline recommended accessories (Ridge, Verge, Fasteners) and in full compliance with installation recommendations (more on onduline.com)