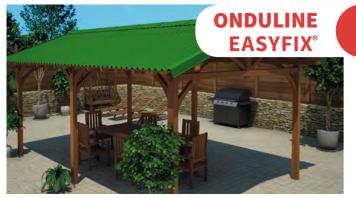

PATIO

**GARDEN SHED** 

### The **ONDULINE EASYFIX**®

sheets are light, easy to install and can be used on the garden annexes, carport, small wooden buildings, gazebos etc.

Onduline® material does not contain any asbestos, and never had. Onduline® material does not contain any metal, it will never rust!

Cover the ridge with the standard ridge and fix it on each side of the roof, on top of each corrugation. The direction of the overlap is opposite to the direction of the prevailing winds.

ONDULINE EASYFIX® sheets provide an attractive, colored and long lasting finishing to a wide variety of garden buildings.