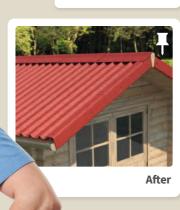

## **GARDEN SHED**

Cover the ridge with the standard ridge and fix it on each side of the roof, on top of each corrugation. The direction of the overlap is opposite to the direction of the prevailing winds.

ONDULINE EASYFIX® sheets provide an attractive, colored and long lasting finishing to a wide variety of garden buildings.