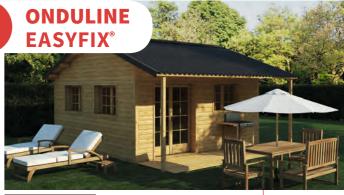

### The **ONDULINE EASYFIX**®

sheets are light, easy to install and can be used on the garden annexes, carport, small wooden buildings, gazebos etc.

Onduline® material does not contain any asbestos, and never had. Onduline® material does not contain any metal, it will never rust!

## **ONDULINE EASYFIX®**

INTUITIVE **COVERING SHEET: EASY & FUN TO FIX.** 