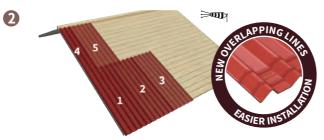

Lay sheets in the opposite direction to the prevailing winds. Stagger the rows, by starting the second row with a half sheet. Ensure easily the waterproofing by aligning the two overlapping lines.

15 fixings minimum should be used per sheet. The fixing, always set in the top of corrugations, should be done in the right order and in between the two overlapping lines. Wait to fix the last corrugation until you overlap it with the verge element or the next sheet.