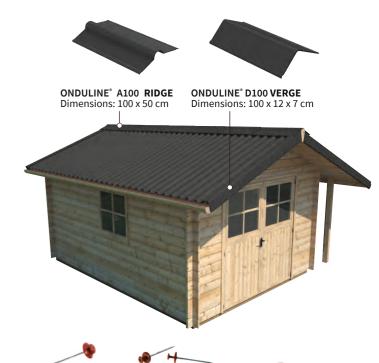

Maintain regularly your roof for a better durability: remove vegetation and leaf debris, take care of evacuations, accessories and structure, and maintain continuous ventilation.

The aesthetics and wind uplift protection can be optimized by using the verge element accessory, which is fixed first on the sidewall, then as well on the top of the corrugation.

Cover the ridge with the standard ridge and fix it on each side of the roof, on top of each corrugation. The direction of the overlap is opposite to the direction of the prevailing winds.

ONDULINE EASYFIX® sheets provide an attractive, colored and long lasting finishing to a wide variety of garden buildings.