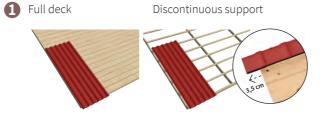

## Installation in few and easy steps

Start laying sheets over the gutter with 3,5 cm overhang maximum. Installation could be realized either on full deck (recommended) or on discontinuous support (every 37 cm).