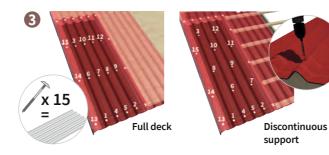

## Installation in few and easy steps

Start laying sheets over the gutter with 3,5 cm overhang maximum. Installation could be realized either on full deck (recommended) or on discontinuous support (every 37 cm).

Lay sheets in the opposite direction to the prevailing winds. Stagger the rows, by starting the second row with a half sheet. Ensure easily the waterproofing by aligning the two overlapping lines.

15 fixings minimum should be used per sheet. The fixing, always set in the top of corrugations, should be done in the right order and in between the two overlapping lines. Wait to fix the last corrugation until you overlap it with the verge element or the next sheet.