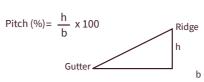

e last corrugation until you overlap it with the verge element or the next sheet.

Maintain regularly your roof for a better durability: remove vegetation and leaf debris, take care of evacuations, accessories and structure, and maintain continuous ventilation.



The aesthetics and wind uplift protection can be optimized by using the verge element accessory, which is fixed first on the sidewall, then as well on the top of the corrugation.



Cover the ridge with the standard ridge and fix it on each side of the roof, on top of each corrugation. The direction of the overlap is opposite to the direction of the prevailing winds.



ONDULINE EASYFIX® sheets provide an attractive, colored and long lasting finishing to a wide variety of garden buildings.

#### CALCULATE THE PITCH OF YOUR ROOF



Minimum pitch required: 9% (5 degrees)



### Accessories







Minimum 10 fasteners/m<sup>2</sup>



#### How to cut and trim your product?

You can easily cut the sheets with roofers cutter, or with hand or mechanical saw.