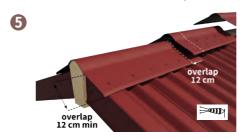

Cover the ridge with the standard ridge and fix it on each side of the roof, on top of each corrugation. The direction of the overlap is opposite to the direction of the prevailing winds.

ONDULINE EASYFIX® sheets provide an attractive, colored and long lasting finishing to a wide variety of garden buildings.