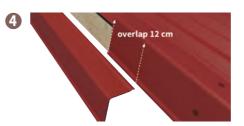

Lay sheets in the opposite direction to the prevailing winds. Stagger the rows, by starting the second row with a half sheet. Ensure easily the waterproofing by aligning the two overlapping lines.

15 fixings minimum should be used per sheet. The fixing, always set in the top of corrugations, should be done in the right order and in between the two overlapping lines. Wait to fix the last corrugation until you overlap it with the verge element or the next sheet.