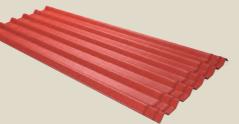

# **ONDULINE EASYFIX®**

**ONDULINE® EASYFIX** corrugated bitumen roof sheets are made from the same quality material as all Onduline® sheets. The profile of EASYFIX is a combination of flat and corrugations for a more modern look as well as for ease of installation.

## **Technical characteristics**

| Length               | 200 cm  |
|----------------------|---------|
| Width                | 82 cm   |
| Corrugation height   | 38 mm   |
| Weight per m²        | 2,77 kg |
| Weight per sheet     | 4,5 kg  |
| Surface              | 1,64 m² |
| Net coverage surface | 1,34 m² |
|                      |         |