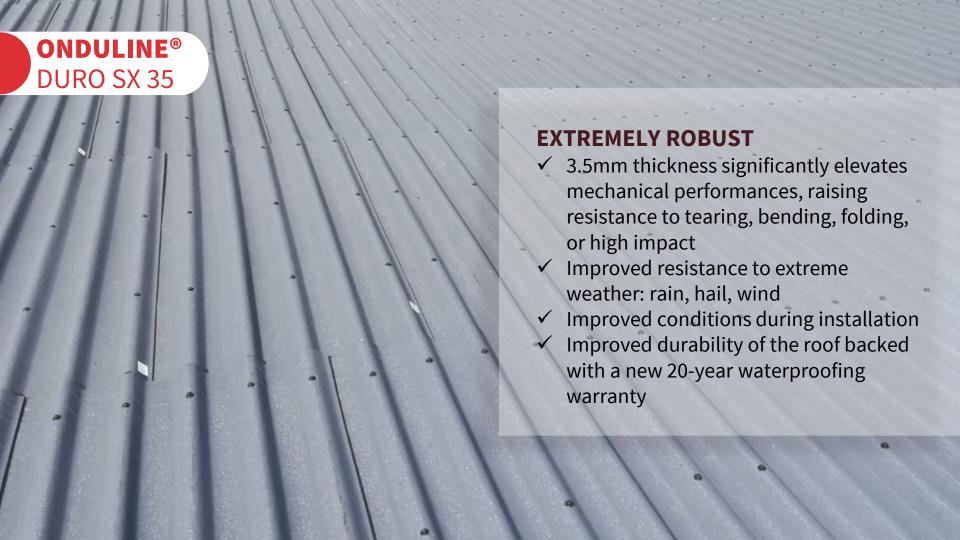

## DURO SX 35

Robust strength bituminous corrugated sheet

#### **Technical characteristics**

| Length                       |   | 200 cm              |
|------------------------------|---|---------------------|
| Width                        |   | 82 cm               |
| Thickness                    |   | 3.5 mm              |
| Height of corrugation        | Н | 38 mm               |
| Pitch of corrugation         | Р | 96 mm               |
| Product surface              |   | 1.64 m <sup>2</sup> |
| Product net surface          |   | 1.34 m²             |
| Weight                       |   | 6.0 kg              |
| Weight / m <sup>2</sup>      |   | 3.66 kg/m²          |
| Corrugations / Flat sections |   | 6/5                 |