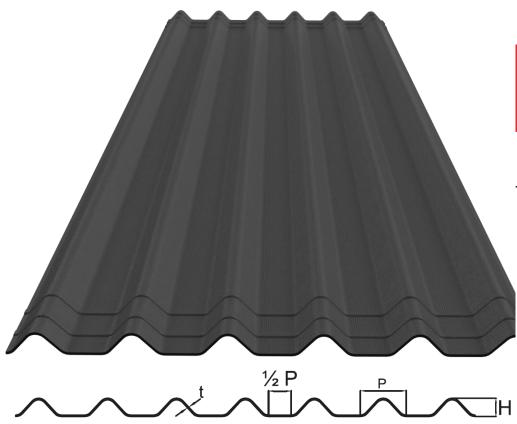

#### **Technical characteristics**

| Length                       |   | 200 cm              |
|------------------------------|---|---------------------|
| Width                        |   | 82 cm               |
| Thickness                    |   | 3.5 mm              |
| Height of corrugation        | Н | 38 mm               |
| Pitch of corrugation         | Р | 96 mm               |
| Product surface              |   | 1.64 m <sup>2</sup> |
| Product net surface          |   | 1.34 m²             |
| Weight                       |   | 6.0 kg              |
| Weight / m <sup>2</sup>      |   | 3.66 kg/m²          |
| Corrugations / Flat sections |   | 6/5                 |