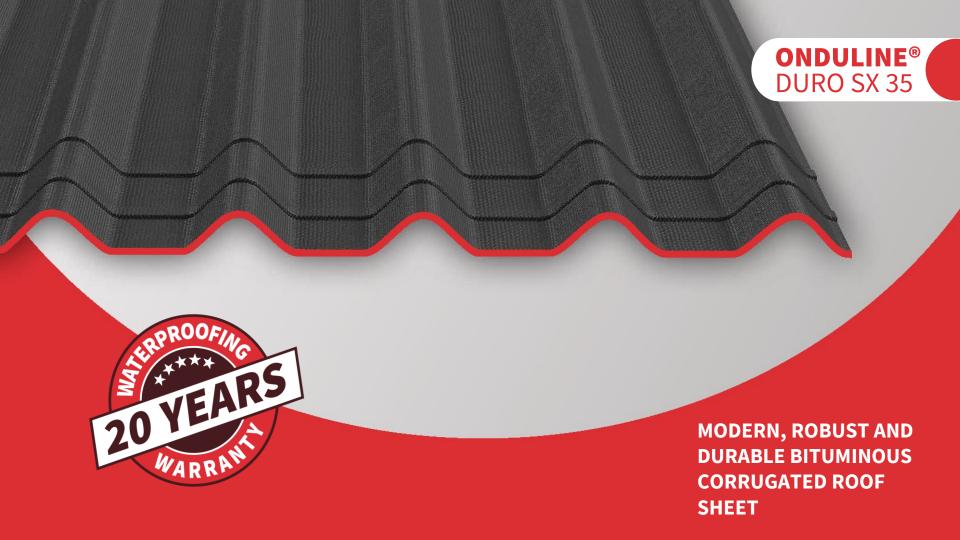

## DURO SX 35

Robust strength bituminous corrugated sheet

## DURO SX 35

Premium quality bituminous corrugated sheet with industrial aesthetics for a professional finish

### **QUALITY, STRENGTH & VERSATILE**

PROFESSIONALS looking for premium quality and durable roofing solution to efficiently cover any type of auxiliary and agriculture building, such as large sheds, industrial units, farm buildings and stables