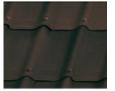

l characteristics**



| ONDUVILLA           |
|---------------------|
| 107 cm              |
| 40 cm               |
| 38 mm               |
| 1,27 kg             |
| 4 kg                |
| 1.43 m <sup>2</sup> |
| 1.31 m²             |
| 3.23 pcs            |
|                     |

#### **Accessories**

For complete waterproofing for 15-years, ONDUVILLA tiles can be fitted with a range of complementary accessories and fixings:



For maximum ventilation, ONDUTISS membranes are the recommended air permeable membrane to use with ONDUVILLA for all timber build structures.



A number of fixings are available to colour match the full range of **ONDUVILLA** tiles:

- Universal screws
- Safe top nail
- PE Nails

See the full range of accessories at www.onduline.co.uk

### **Colour range**



**Black** 









Shaded Brown Shaded Green

#### **Onduline Building Products Ltd**

Dawson House Jewry Street London | EC3N 2EX enquiries@onduline.net +44 (0)207 727 0533