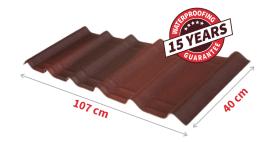

#### **Technical characteristics**

| ONDUVILLA           |
|---------------------|
| 107 cm              |
| 40 cm               |
| 38 mm               |
| 1,27 kg             |
| 4 kg                |
| 1.43 m <sup>2</sup> |
| 1.31 m²             |
| 3.23 pcs            |
|                     |