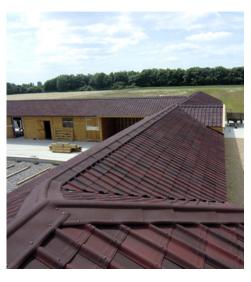

STYLISH BITUMINOUS
CORRUGATED ROOF TILES
TO REPLICATE CLAY TILES

www.onduline.co.uk

# **ONDUVILLA® TILES**

## Bituminous corrugated roof tiles