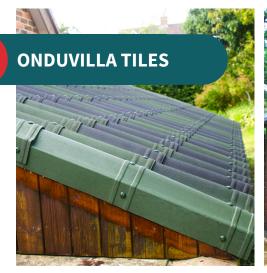

STYLISH BITUMINOUS
CORRUGATED ROOF TILES
TO REPLICATE CLAY TILES

www.onduline.co.uk









# **ONDUVILLA® TILES**

## Bituminous corrugated roof tiles





#### **Technical characteristics**



| ONDUVILLA           |
|---------------------|
| 107 cm              |
| 40 cm               |
| 38 mm               |
| 1,27 kg             |
| 4 kg                |
| 1.43 m <sup>2</sup> |
| 1.31 m²             |
| 3.23 pcs            |
|                     |

#### **Accessories**

For complete waterproofing for 15-years, ONDUVILLA tiles can be fitted with a range of complementary accessories and fixings:



For maximum ventilation, ONDUTISS membranes are the recommended air permeable membrane to use with ONDUVILLA for all timber build structures.



A number of fixings are available to colour match the full range of **ONDUVILLA** tiles:

- Universal screws
- Safe top nail
- PE