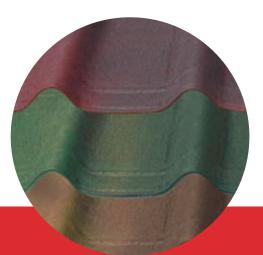

STYLISH BITUMINOUS
CORRUGATED ROOF TILES
TO REPLICATE CLAY TILES

www.onduline.co.uk









# **ONDUVILLA® TILES**

## Bituminous corrugated roof tiles





#### **Technical characteristics**



| ONDUVILLA           |
|---------------------|
| 107 cm              |
| 40 cm               |
| 38 mm               |
| 1,27 kg             |
| 4 kg                |
| 1.43 m <sup>2</sup> |
| 1.31 m²             |
| 3.23 pcs            |
|                     |

#### **Accessories**

For complete waterproofing for 15-years, ONDUVILLA tiles can be fitted with a range of complementary accessories and fixings:



For maximum ventilation, ONDUTISS membranes are the recommended air permeable membrane to use with ONDUVILLA for all timber build structures.



A number of fixings are available