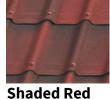

ics**



| ONDUVILLA           |
|---------------------|
| 107 cm              |
| 40 cm               |
| 38 mm               |
| 1,27 kg             |
| 4 kg                |
| 1.43 m <sup>2</sup> |
| 1.31 m²             |
| 3.23 pcs            |
|                     |

#### **Accessories**

For complete waterproofing for 15-years, ONDUVILLA tiles can be fitted with a range of complementary accessories and fixings:



For maximum ventilation, ONDUTISS membranes are the recommended air permeable membrane to use with ONDUVILLA for all timber build structures.



A number of fixings are available to colour match the full range of **ONDUVILLA** tiles:

- Universal screws
- Safe top nail
- PE Nails

See the full range of accessories at www.onduline.co.uk

### **Colour range**



**Black** 









Shaded Brown Shaded Green

#### **Onduline Building Products Ltd**

Dawson House Jewry Street London | EC3N 2EX enquiries@onduline.net +44 (0)207 727 0533