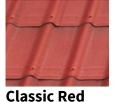

s**



| ONDUVILLA           |
|---------------------|
| 107 cm              |
| 40 cm               |
| 38 mm               |
| 1,27 kg             |
| 4 kg                |
| 1.43 m <sup>2</sup> |
| 1.31 m²             |
| 3.23 pcs            |
|                     |

#### **Accessories**

For complete waterproofing for 15-years, ONDUVILLA tiles can be fitted with a range of complementary accessories and fixings:



For maximum ventilation, ONDUTISS membranes are the recommended air permeable membrane to use with ONDUVILLA for all timber build structures.



A number of fixings are available to colour match the full range of **ONDUVILLA** tiles:

- Universal screws
- Safe top nail
- PE Nails

See the full range of accessories at www.onduline.co.uk

### **Colour range**



**Black** 









Shaded Brown Shaded Green

#### **Onduline Building Products Ltd**

Dawson House Jewry Street London | EC3N 2EX enquiries@onduline.net +44 (0)207 727 0533