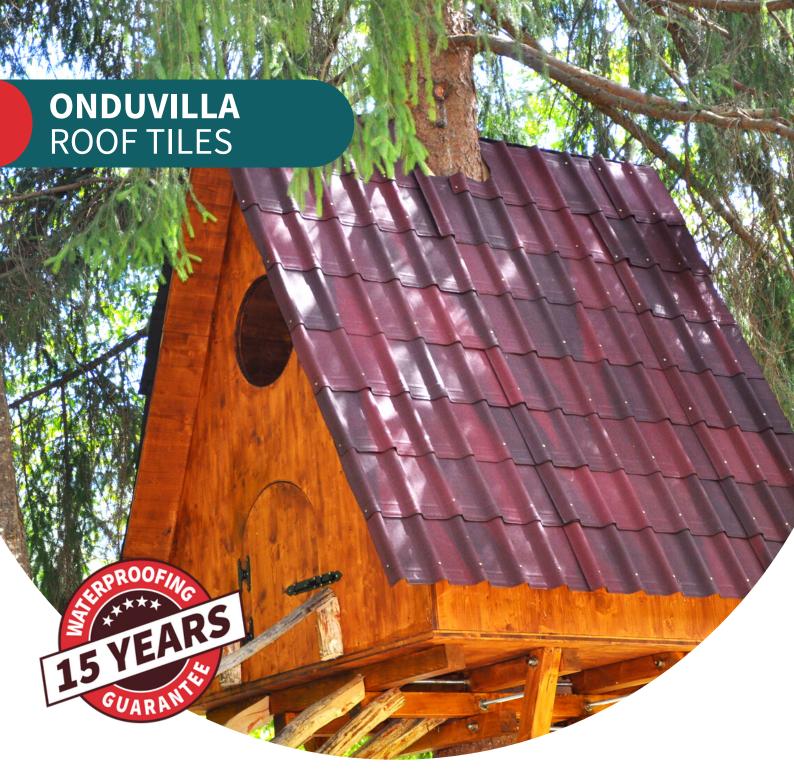

STYLISH BITUMINOUS
CORRUGATED ROOF TILES
TO REPLICATE CLAY TILES

www.onduline.co.uk

# **ONDUVILLA® TILES**

## Bituminous corrugated roof tiles