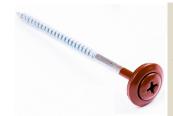

### **Accessories**

Securely fixed with ONDULINE UNIVERSAL SCREWS and available in all colours to match the ONDUPLAST COLOUR sheets.

#### 100 screws per pack

Screw length including cap: **60mm** 

Diameter: 3.9mm

Diameter at the top: 16mm