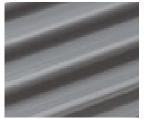

xternal surface protected with a special isophtalic resin (Gelcoat), bonded to the GRP surface during hot lamination – particularly stable against atmospheric agents and shock resistance retains its structural and functional integrity over time avoiding superficial abrasion/erosion. |

A highly chemical resistant roofing and cladding sheet with excellent wind upload properties, durability and technical strength. Versatile in application, ONDUPLAST COLOUR is simple to install and carries a **10-year weather proof guarantee.** 

### **Accessories**

Securely fixed with ONDULINE UNIVERSAL SCREWS and available in all colours to match the ONDUPLAST COLOUR sheets.



#### 100 screws per pack

Screw length including cap: **60mm** 

Diameter: 3.9mm

Diameter at the top: 16mm

## **Colour range**



**Light grey** 



Green



**Brick red** 

#### **Onduline Building Products Ltd**

Dawson House Jewry Street London | EC3N 2EX enquiries@onduline.net +44 (0)207 727 0533