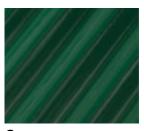

tected with a special isophtalic resin (Gelcoat), bonded to the GRP surface during hot lamination – particularly stable against atmospheric agents and shock resistance retains its structural and functional integrity over time avoiding superficial abrasion/erosion. |

A highly chemical resistant roofing and cladding sheet with excellent wind upload properties, durability and technical strength. Versatile in application, ONDUPLAST COLOUR is simple to install and carries a **10-year weather proof guarantee.** 

### **Accessories**

Securely fixed with ONDULINE UNIVERSAL SCREWS and available in all colours to match the ONDUPLAST COLOUR sheets.



#### 100 screws per pack

Screw length including cap: **60mm** 

Diameter: 3.9mm

Diameter at the top: 16mm

## **Colour range**



**Light grey** 



Green



**Brick red** 

#### **Onduline Building Products Ltd**

Dawson House Jewry Street London | EC3N 2EX enquiries@onduline.net +44 (0)207 727 0533