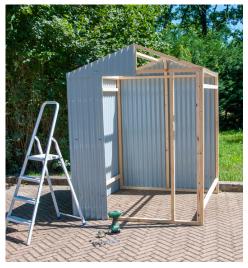

A highly chemical resistant roofing and cladding sheet with excellent wind upload properties, durability and technical strength. Versatile in application, ONDUPLAST COLOUR is simple to install and carries a **10-year weather proof guarantee.** 