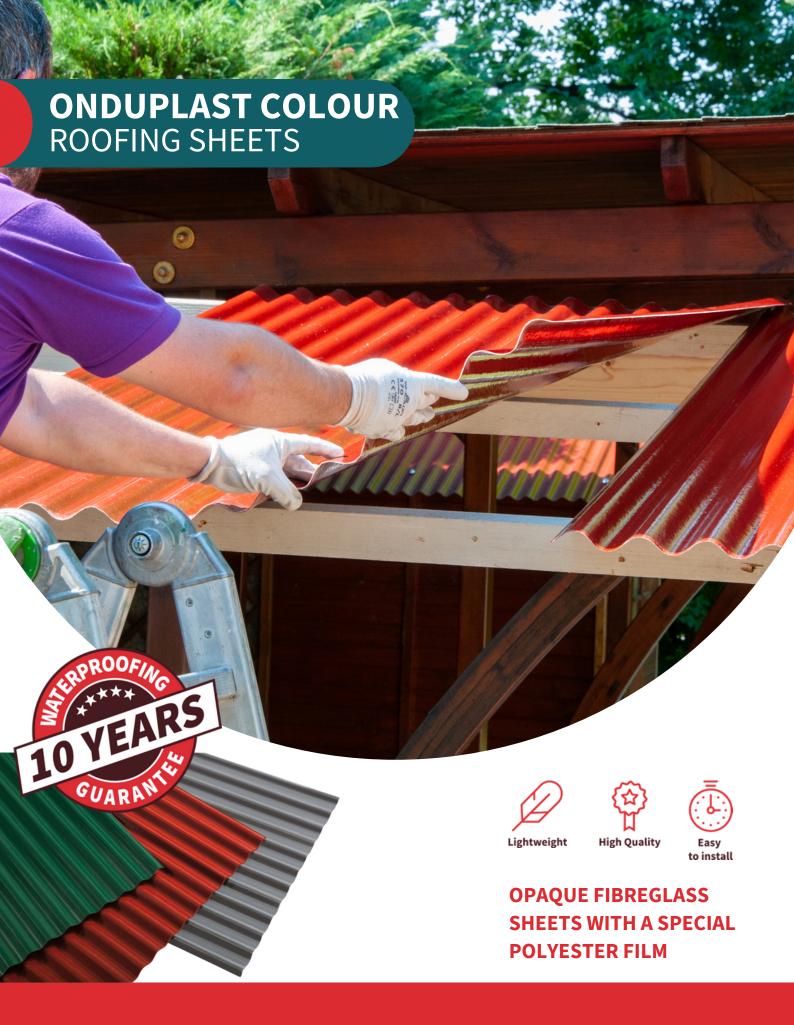

# **ONDUPLAST® COLOUR**

A highly chemical resistant roofing and cladding sheet with excellent wind upload properties, durability and technical strength. Versatile in application, ONDUPLAST COLOUR is simple to install and carries a **10-year weather proof guarantee.** 