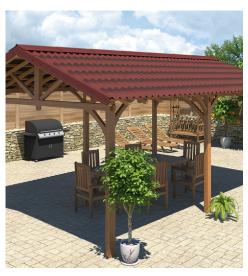

BITUMINOUS CORRUGATED
ROOF SHEETS WITH A SHADED

**EFFECT FOR A TILE LOOK** 

www.onduline.co.uk









# **ONDULINE EASYSTYLE®**

## 3D Shaded bituminous corrugated sheets





#### **Technical characteristics**



|                    | ONDULINE EASYSTYLE |
|--------------------|--------------------|
| Length             | 195 cm             |
| Width              | 82 cm              |
| Thickness          | 2.6 mm             |
| Corrugation height | 38 mm              |
| Weight per sheet   | 4.5 kg             |
| Weight per m²      | 2,8 kg             |

#### **Accessories**

For complete waterproofing for 10-years, ONDULINE EASYSTYLE can be fitted with a range of complementary accessories and fixings:



For maximum ventilation, **ONDUTISS** membranes are the recommended air permeable membrane to use with ONDULINE EASYSTYLE for all timber build structures.



A number of fixings a