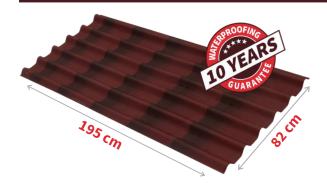

#### **Technical characteristics**

|                    | ONDULINE EASYSTYLE |
|--------------------|--------------------|
| Length             | 195 cm             |
| Width              | 82 cm              |
| Thickness          | 2.6 mm             |
| Corrugation height | 38 mm              |
| Weight per sheet   | 4.5 kg             |
| Weight per m²      | 2,8 kg             |