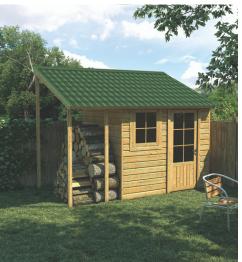

BITUMINOUS CORRUGATED
ROOF SHEETS WITH A SHADED

**EFFECT FOR A TILE LOOK** 

www.onduline.co.uk









# **ONDULINE EASYSTYLE®**

## 3D Shaded bituminous corrugated sheets





#### **Technical characteristics**



|                    | ONDULINE EASYSTYLE |
|--------------------|--------------------|
| Length             | 195 cm             |
| Width              | 82 cm              |
| Thickness          | 2.6 mm             |
| Corrugation height | 38 mm              |
| Weight per sheet   | 4.5 kg             |
| Weight per m²      | 2,8 kg             |

#### **Accessories**

For complete waterproofing for 10-years, ONDULINE EASYSTYLE can be fitted with a range of complementary accessories and fixings:



For maximum ventilation, **ONDUTISS** membranes are the recommended air permeable membrane to use with ONDULINE EASYSTYLE for all timber build structures.



A number of fixings