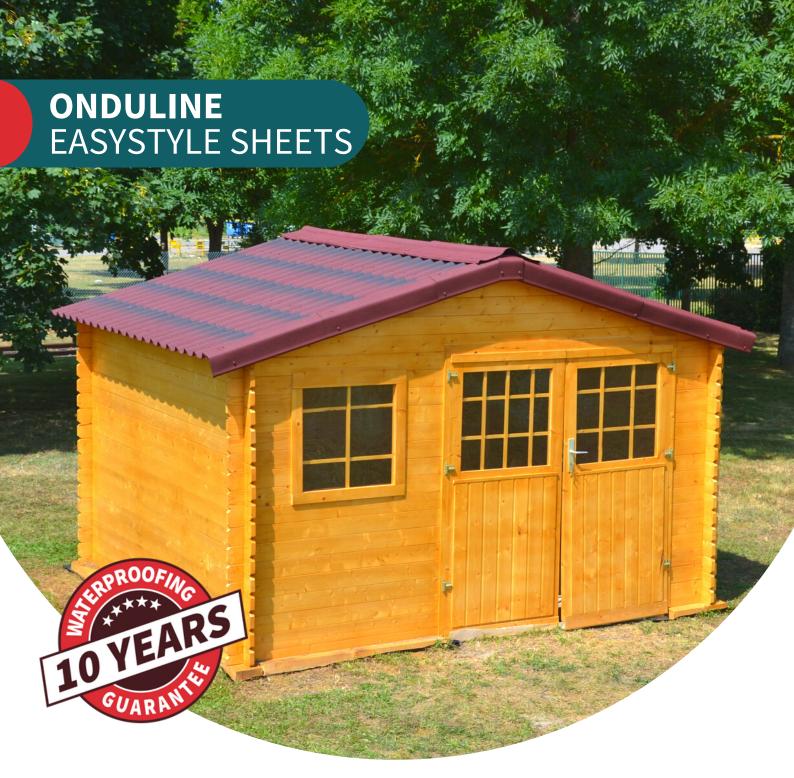

BITUMINOUS CORRUGATED
ROOF SHEETS WITH A SHADED

**EFFECT FOR A TILE LOOK** 

www.onduline.co.uk

# **ONDULINE EASYSTYLE®**

## 3D Shaded bituminous corrugated sheets