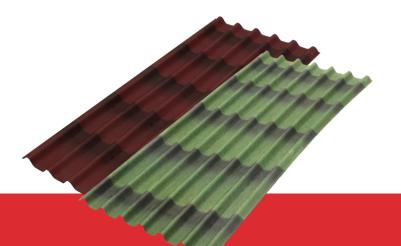

BITUMINOUS CORRUGATED
ROOF SHEETS WITH A SHADED

**EFFECT FOR A TILE LOOK** 

www.onduline.co.uk









# **ONDULINE EASYSTYLE®**

## 3D Shaded bituminous corrugated sheets





#### **Technical characteristics**



|                    | ONDULINE EASYSTYLE |
|--------------------|--------------------|
| Length             | 195 cm             |
| Width              | 82 cm              |
| Thickness          | 2.6 mm             |
| Corrugation height | 38 mm              |
| Weight per sheet   | 4.5 kg             |
| Weight per m²      | 2,8 kg             |

#### **Accessories**

For complete waterproofing for 10-years, ONDULINE EASYSTYLE can be fitted with a range of complementary accessories and fixings:



For maximum ventilation, **ONDUTISS** membranes are the recommended