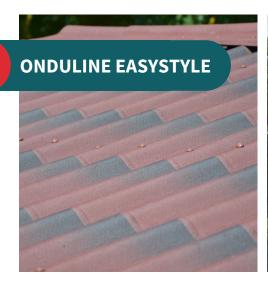

BITUMINOUS CORRUGATED
ROOF SHEETS WITH A SHADED

**EFFECT FOR A TILE LOOK** 

www.onduline.co.uk









# **ONDULINE EASYSTYLE®**

## 3D Shaded bituminous corrugated sheets





#### **Technical characteristics**



|                    | ONDULINE EASYSTYLE |
|--------------------|--------------------|
| Length             | 195 cm             |
| Width              | 82 cm              |
| Thickness          | 2.6 mm             |
| Corrugation height | 38 mm              |
| Weight per sheet   | 4.5 kg             |
| Weight per m²      | 2,8 kg             |

#### **Accessories**

For complete waterproofing for 10-years, ONDULINE EASYSTYLE can be fitted with a range of complementary accessories and fixings:



For maximum ventilation, **ONDUTISS** membranes are the recommended air permeable membrane to use with ONDULINE EASYSTYLE for all timber build structures.



A number of fixin