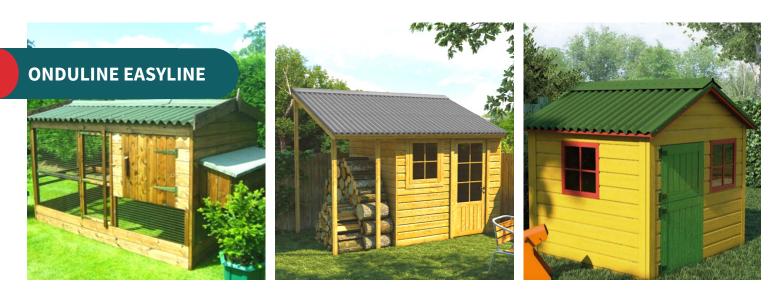

## **ONDULINE** EASYLINE SHEETS

www.onduline.co.uk

COMPACT SIZED BITUMINOUS CORRUGATED SHEETS FOR MEDIUM SIZED ROOFS

# **ONDULINE EASYLINE®**