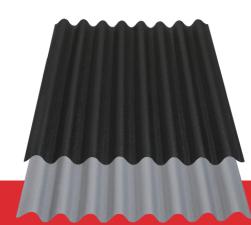

#### **Compact bituminous corrugated sheets**

High Quality

### Colour range

Corrugation height

Weight per sheet

Weight per m<sup>2</sup>

**ONDULINE EASYLINE** 

100 cm

76 cm

2.6 mm