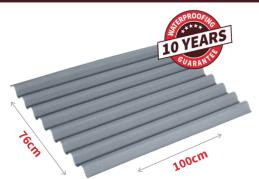

### Colour range

Corrugation height

Weight per sheet

Weight per m<sup>2</sup>

**ONDULINE EASYLINE** 

100 cm

76 cm

2.6 mm

38 mm

2.2 kg

2.9 kg

Green

Onduline Building Products Ltd Dawson House Jewry Street London | EC3N 2EX enquiries@onduline.net +44 (0)207 727 0533

Black

Length

Width

Thickness

Grey