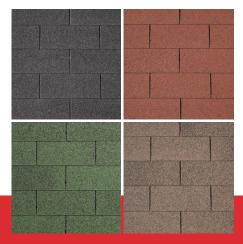

## **Colour range**

**BARDOLINE°CLASSIC** 

100 cm

34 cm

3 mm

9,4 kg

2,32 m<sup>2</sup>

**Mixed Grey** 

**Mixed Brown** 

**Mixed Green** 

**Mixed Red**