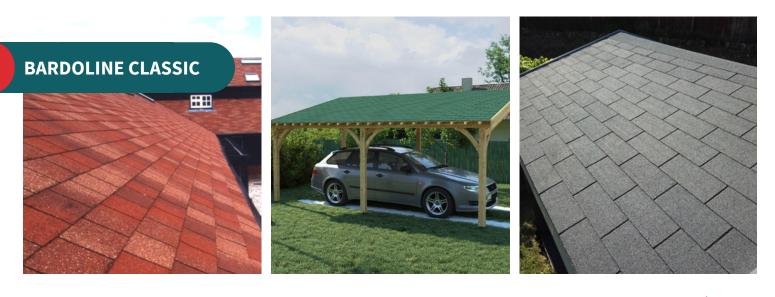

# BARDOLINE CLASSIC ROOF SHINGLES

www.onduline.co.uk

# **BARDOLINE<sup>®</sup>CLASSIC**

# **Bituminous roof shingles**

**High Quality** 