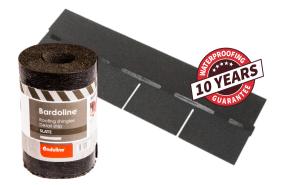

### **Technical characteristics**

| -  |     |    | •    |
|----|-----|----|------|
| AC | ces | SO | ries |
|    |     |    |      |

For complete waterproofing for 10-years, BARDOLINE CLASSIC can be fitted with a range of complementary accessories and fixings:

For maximum ventilation, **ONDUTISS** membranes are the recommended air permeable membrane to use with BARDOLINE CLASSIC for all timber build structures.

BARDOLINE detail strip roll has a coloured mineral surface, ideal for use on roof ridges and all other detailing work and is used alongside BARDOLINE shingles. Available in matching colours.