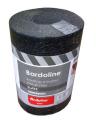

For maximum ventilation, **ONDUTISS** membranes are the recommended air permeable membrane to use with BARDOLINE CLASSIC for all timber build structures.

BARDOLINE detail strip roll has a coloured mineral surface, ideal for use on roof ridges and all other detailing work and is used alongside BARDOLINE shingles. Available in matching colours.