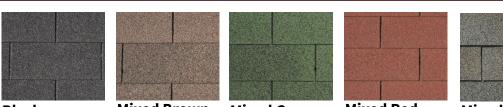

## **Colour range**

**BARDOLINE°CLASSIC** 

100 cm

34 cm

3 mm

9,4 kg

2,32 m<sup>2</sup>

**Mixed Grey** 

**Mixed Brown** 

**Mixed Green** 

**Mixed Red**