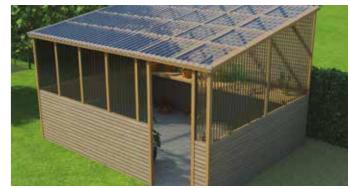

GREENHOUSE

ONDUCLAIR® PLASTICS is easy to install and makes the most of natural lighting (greenhouses, carports, pergolas ...) or gives light to a garden shed, garage or workshop...

Onduline® material does not contain any asbestos, and never had. Onduline material does not contain any metal. it will never rust!

# **ONDUCLAIR® PLASTICS**

With ONDULINE®, you can cover your auxiliary building roof all by yourself, in a practical and sustainable way.

#### **ONDUCLAIR POLYCARBONATE**

Attractive.

Ten-year guarantee of light transmission and shock resistance. Excellent shock resistance Good fire resistance.

Fire Resistant

**GREENHOUSE** 

**GREENHOUSE** 