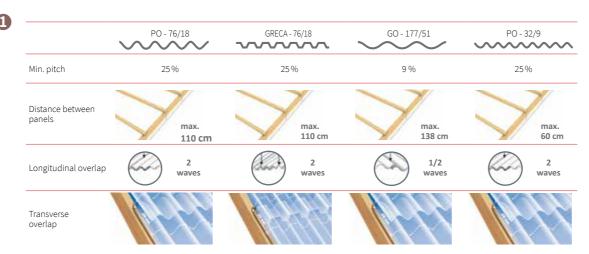

### **Stages of installation**

loads (snow in particular) determine the distance between panels.

The pitch and

The roofing is laid in the opposite direction to the prevailing winds, from the gutter to the ridge (overhang at gutter max. 7 cm).

## **CALCULATE THE PITCH OF YOUR ROOF**

Minimum pitch required: 9%.

The position of the panels and the sheet fixings depends on the profile:

To be fixed at least 50 mm from the end of the sheet

**PVC sheets:** all the supports covered with PVC sheets must be painted a light colour, preferably white to limit heating. The PVC sheets are not to be installed as double roofing or an overlying

PLR sheets (Polyester): the sheets are pre-drilled with holes having a diameter 2 mm larger than the diameter of the fixing.

PVC and PC sheets (Polycarbonate): the sheets are predrilled with holes having a diameter 4 mm larger than the diameter of the fixing.