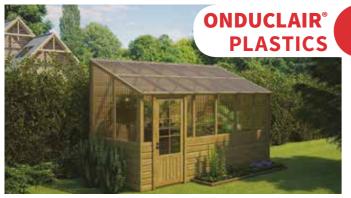

GREENHOUSE

ONDUCLAIR® PLASTICS is easy to install and makes the most of natural lighting (greenhouses, carports, pergolas ...) or gives light to a garden shed, garage or workshop...

Onduline® material does not contain any asbestos, and never had. Onduline material does not contain any metal. it will never rust!

# **ONDUCLAIR® PLASTICS**

With ONDULINE®, you can cover your auxiliary building roof all by yourself, in a practical and sustainable way.