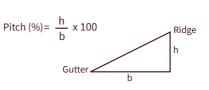

## **CALCULATE THE PITCH OF YOUR ROOF**

Minimum pitch required: 9%.

The position of the panels and the sheet fixings depends on the profile:

To be fixed at least 50 mm from the end of the sheet

**PVC sheets:** all the supports covered with PVC sheets must be painted a light colour, preferably white to limit heating. The PVC sheets are not to be installed as double roofing or an overlying