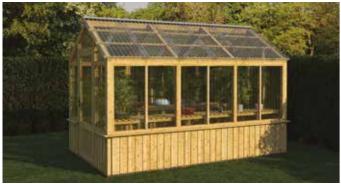

GREENHOUSE

ONDUCLAIR® PLASTICS is easy to install and makes the most of natural lighting (greenhouses, carports, pergolas ...) or gives light to a garden shed, garage or workshop...

Onduline® material does not contain any asbestos, and never had. Onduline material does not contain any metal. it will never rust!

# **ONDUCLAIR® PLASTICS**

With ONDULINE®, you can cover your auxiliary building roof all by yourself, in a practical and sustainable way.

#### **ONDUCLAIR POLYCARBONATE**

Attractive.

Ten-year guarantee of light transmission and shock resistance. Excellent shock resistance Good fire resistance.

Fire Resistant

**GREENHOUSE** 