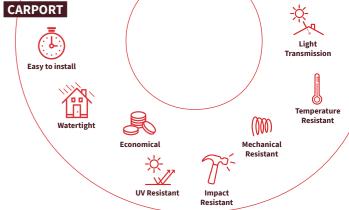

#### **ONDUCLAIR PVC**

Brings light to all your work. Five-year guarantee of light transmission and shock resistance. Excellent light transmission and UV resistance.

#### **ONDUCLAIR POLYESTER**

Good light distribution.

Ten-year guarantee of light distribution and shock resistance.

Translucence. Excellent shock resistance.

UV protection on both sides.

Resistant

#### **ONDUCLAIR POLYCARBONATE**

Attractive.

Ten-year guarantee of light transmission and shock resistance. Excellent shock resistance Good fire resistance.

Fire Resistant

**GREENHOUSE** 