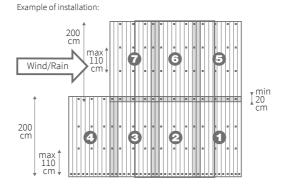

### **Stages of installation**

loads (snow in particular) determine the distance between panels.

The pitch and

The roofing is laid in the opposite direction to the prevailing winds, from the gutter to the ridge (overhang at gutter max. 7 cm).

## **CALCULATE THE PITCH OF YOUR ROOF**

Minimum pitch required: 9%.

The position of the panels and the sheet fixings depends on the profile:

To be fixed at least 50 mm from the end of the sheet

**PVC sheets:** all the supports covered with PVC sheets must be painted a light colour, preferably white to limit heating. The PVC sheets are not to be installed as double roofing or an overlying