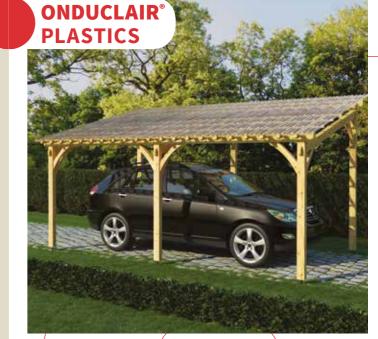

GREENHOUSE

ONDUCLAIR® PLASTICS is easy to install and makes the most of natural lighting (greenhouses, carports, pergolas ...) or gives light to a garden shed, garage or workshop...

Onduline® material does not contain any asbestos, and never had. Onduline material does not contain any metal. it will never rust!

# **ONDUCLAIR® PLASTICS**

With ONDULINE®, you can cover your auxiliary building roof all by yourself, in a practical and sustainable way.